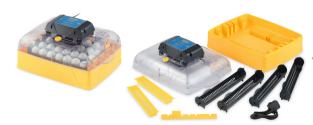

## **Ovation 28 Eco**

Capacity: 28 hens' eggs

Quality incubator for the discerning breeder. The Ovation 28 Eco has all the main features needed for a successful hatch with the convenience of automatic turning, digital control and handling eggs up to goose size.

- High quality
- · High visibility cabinet
- Biomaster<sup>™</sup> anti-microbial plastic
- Fan assisted airflow with Induced Dual Airflow system
- Ventilation control
- Digital display of temperature in °C or °F
- Automatic turning
- Room temperature alarm
- Incubator temperature alarm
- 4 hen egg carriers, 3 large egg carriers (option)
- Programmable turning interval
- Easy water top-up with level indicator
- 3 year guarantee

Egg Capacities - approximate and assume standard carriers are used:

Quail: 48 Pheasant: 48 Hen: 28 Duck: 28 Goose: 0

Egg Capacities - approximate and assume optional large carriers are used:

Quail: 66 Pheasant: 57 Hen: 21 Duck: 21 Goose: 9