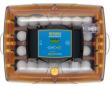

## **Ovation 28 Eco**

Capacity: 28 hens' eggs

Quality incubator for the discerning breeder. The Ovation 28 Eco has all the main features needed for a successful hatch with the convenience of automatic turning, digital control and handling eggs up to goose size.

- High quality
- · High visibility cabinet
- Biomaster<sup>™</sup> anti-microbial plastic
- Fan assisted airflow with Induced Dual Airflow system
- Ventilation control
- Digital display of temperature in °C or °F
- Automatic turning
- Room temperature alarm
- Incubator temperature alarm
- 4 hen egg carriers, 3 large egg carriers (option)
- Programmable turning interval
- Easy water top-up with level indicator
- 3 year guarantee