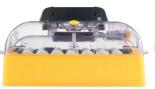

## **Ovation 28 Eco**

Capacity: 28 hens' eggs

Quality incubator for the discerning breeder. The Ovation 28 Eco has all the main features needed for a successful hatch with the convenience of automatic turning, digital control and handling eggs up to goose size.

- High quality
- · High visibility cabinet
- Biomaster<sup>™</sup> anti-microbial plastic
- Fan assisted airflow with Induced Dual Airflow system
- Ventilation control
- Digital display of temperature in °C or °F
- Automatic turning
- Room temperature alarm
- Incubator temperature alarm
- 4 hen egg carriers, 3 large egg carriers (option)
- Programmable turning interval
- Easy water top-up with level indicator
- 3 year guarantee